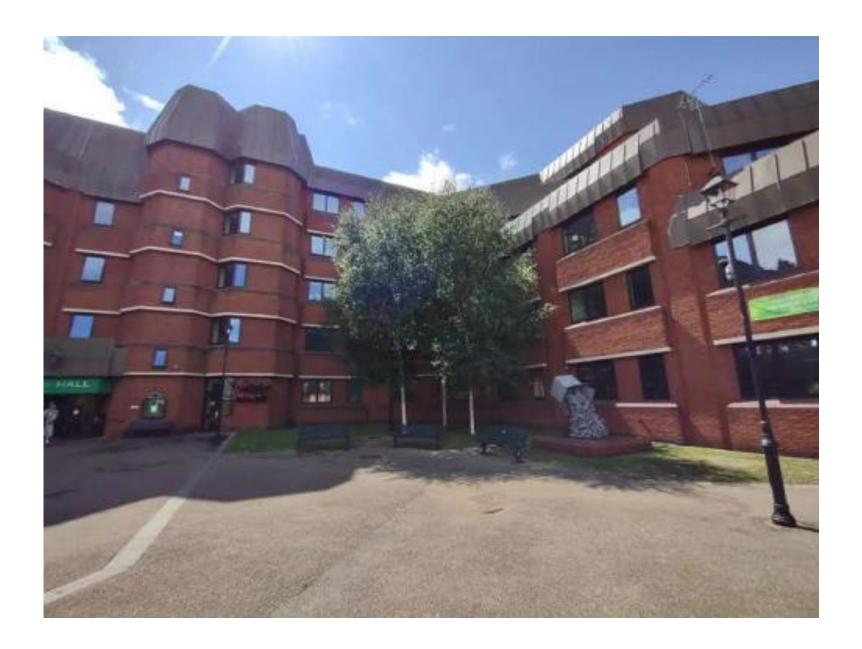

# Approved elevations showing the entrance in the Town Hall setting

Existing North Elevation to Walter Square Stanz