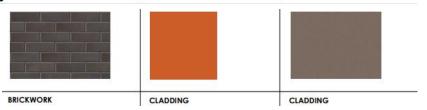

#### 22/01325/FUL

Town Hall, Walter Stranz Square, Redditch

New public entrance at ground floor level and localised landscaping works

Recommendation: That permission be granted for the non-material amendments shown on the submitted plans.

# Site location plan







#### Approved entrance and ground works



### Approved entrance details



Main Access Entrance - Section

Scale: 1:50

Main Access Entrance - Front



Main Access Entrance - Side 02





**Key Plan** 

Key Plan

# Approved elevations



Main Access Visualization

#### Sample Materials Schedule



# Approved elevations showing the entrance in the Town Hall setting



Existing North Elevation to Walter Square Stanz







# Close up of the proposed non-material amendments



Picture ilustrate the style of the lift platform



### Comparison of approved scheme and nonmaterial amendment scheme





# Images of the non-material amendments



View 01 New Access to the NHS services



View 02 New Access to the NHS services



View 03 New Access to the NHS services



View 04 New Access to the NHS services

# Non-material amendments in context with Town Hall, Springs Eternal sculpture, and tree planting



View 01 Picture illustrate the new access to the building



View 02 Picture illustrate the new access to the building



View 03 Picture illustrate the new access to the building

# C