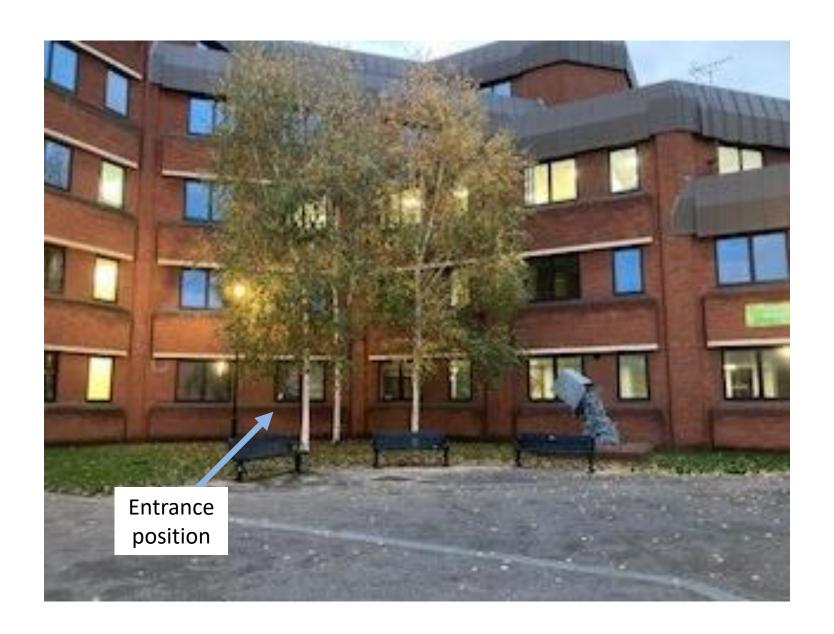

# Images of the non-material amendments

View 01 New Access to the NHS services

View 02 New Access to the NHS services

View 03 New Access to the NHS services

View 04 New Access to the NHS services

# Non-material amendments in context with Town Hall, Springs Eternal sculpture, and tree planting

View 01 Picture illustrate the new access to the building

View 02 Picture illustrate the new access to the building