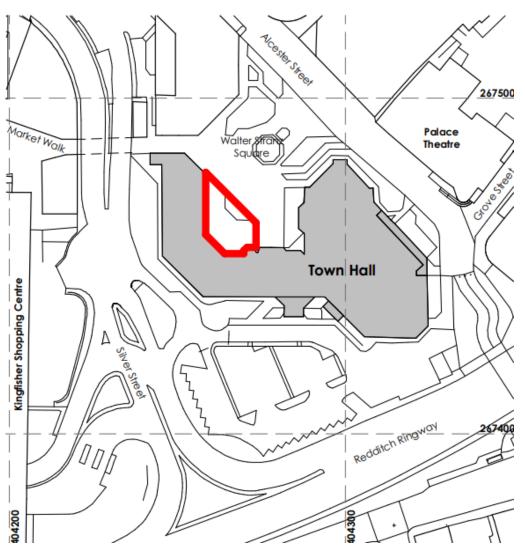

# Site location plan

#### 22/01325/FUL

Town Hall, Walter Stranz Square, Redditch

New public entrance at ground floor level and localised landscaping works

Recommendation: That permission be granted for the non-material amendments shown on the submitted plans.