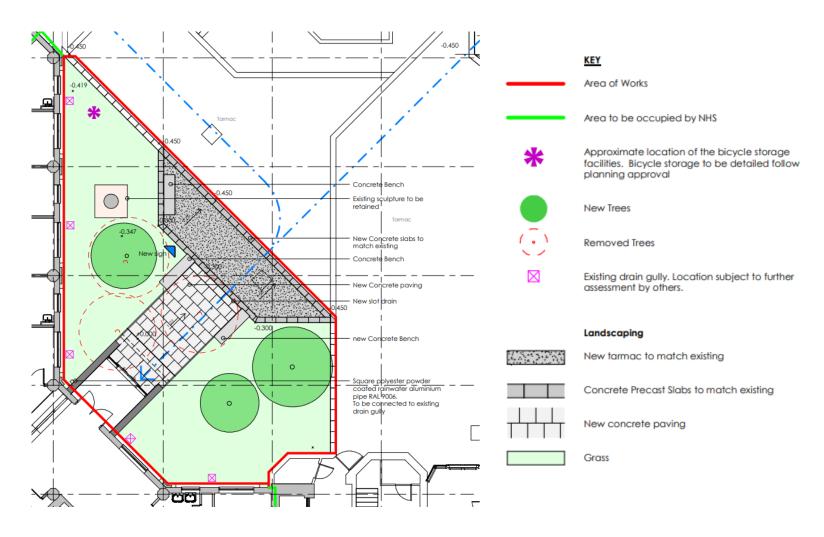

#### 22/01325/FUL

Town Hall, Walter Stranz Square, Redditch

New public entrance at ground floor level and localised landscaping works

Recommendation: That permission be granted for the non-material amendments shown on the submitted plans.

# Site location plan







#### Approved entrance and ground works



### Approved entrance details



Main Access Entrance - Section

Scale: 1:50

Main Access Entrance - Front



Main Access Entrance - Side 02





**Key Plan** 

Key Plan

# Approved elevations



Main Access Visualization

#### Sample Materials Schedule



# Approved elevations showing the entrance in the Town Hall setting



Existing North Elevation to Walter Square Stanz







# Close up of the proposed non-material amendments



Picture ilustrate the style of the lift platform



### Comparison of approved scheme and nonmaterial amendment scheme





# Images of the non-material amendments



View 01 New Access to the NHS services



View 02 New Access to the NHS services



View 03 New Access to the NHS services



View 04 New Access to the NHS services

# Non-material amendments in