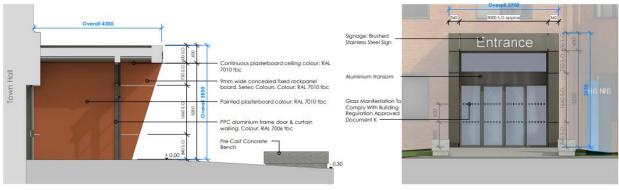

### Approved entrance details

Main Access Entrance - Section

Scale: 1:50

Main Access Entrance - Front

Main Access Entrance - Side 02

**Key Plan** 

Key Plan

# Approved elevations

Main Access Visualization