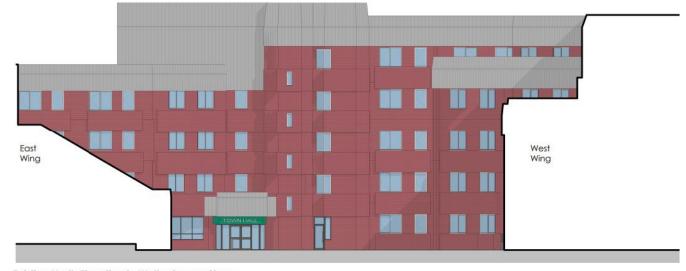

# Approved elevations showing the entrance in the Town Hall setting

Existing North Elevation to Walter Square Stanz